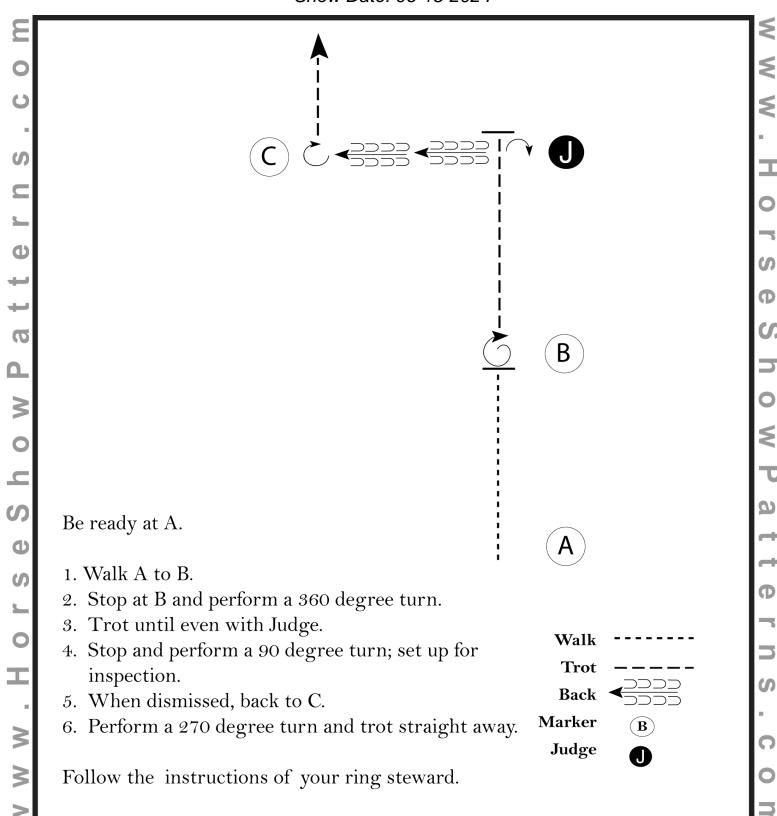

#### **Showmanship Class 8 (19 & Over)**

Show Date: 06-15-2024

[S/2-4]

# Pattern Provided by: Dannemora Riding & Driving Club