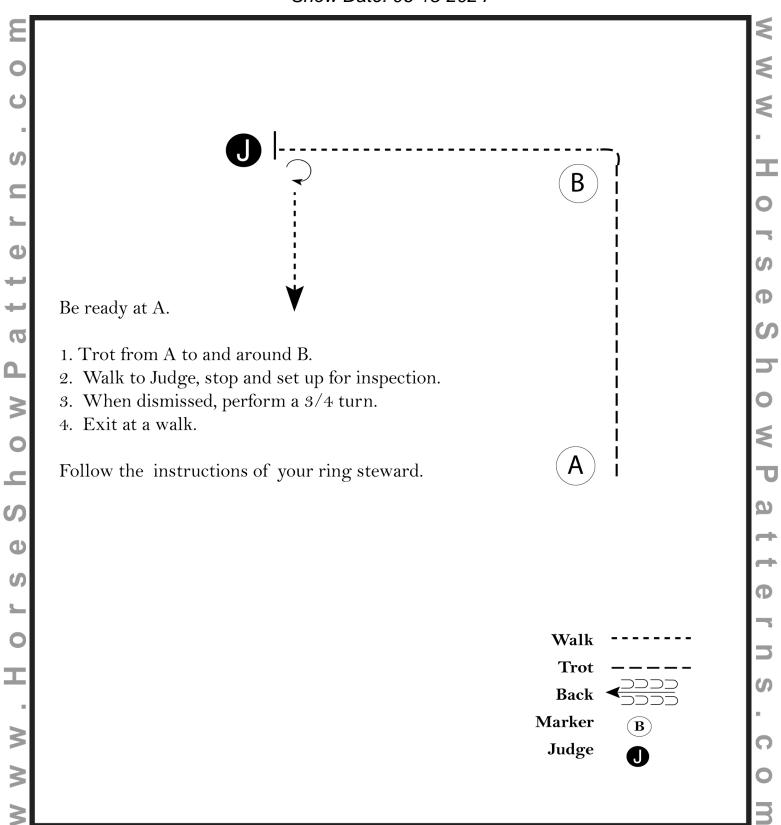

## **Showmanship Class 10 (13 & Under)**

Show Date: 06-15-2024

[S/1-38]

# Pattern Provided by: Dannemora Riding & Driving Club