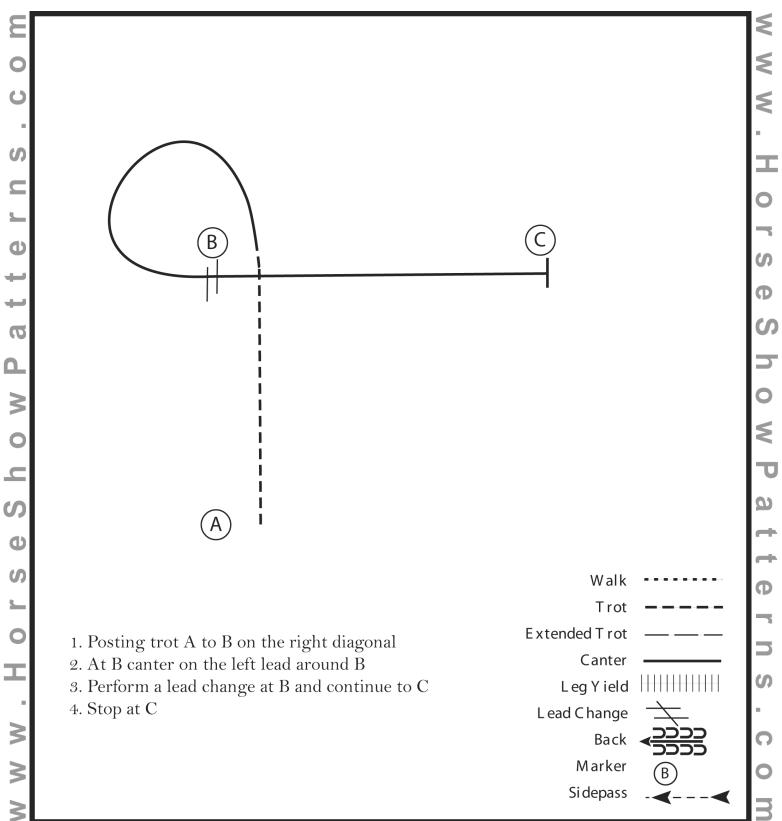

#### **Equitation Class 27 & Class 28 (19 & Over and 14 - 18)**

Show Date: 06-15-2024

[HSE/1-8]

## Pattern Provided by: