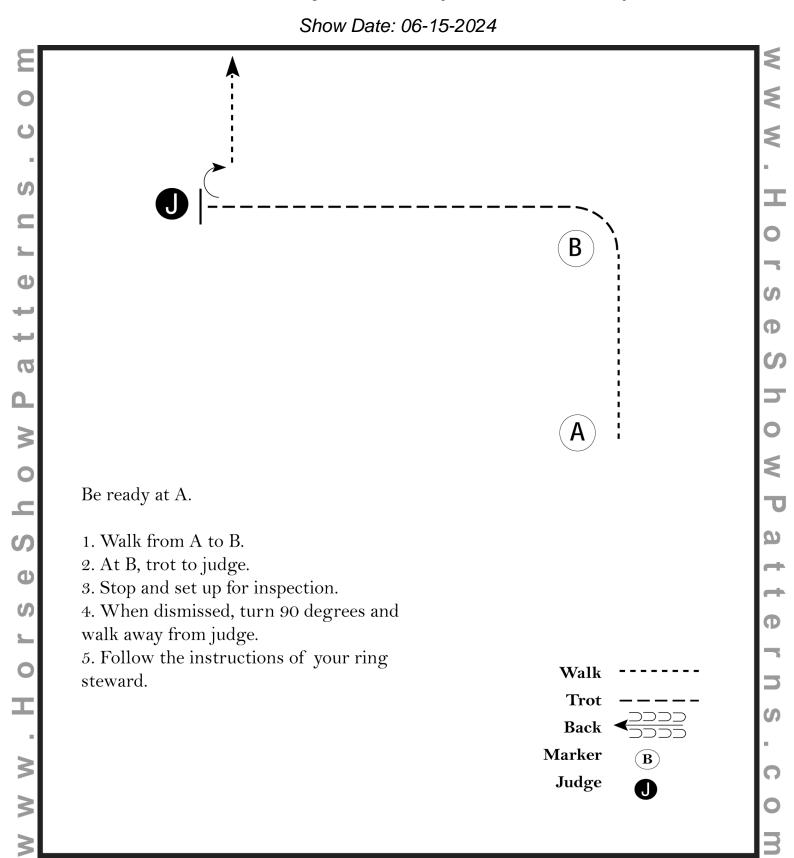

#### **Showmanship Class 8 (19 & Over)**

Show Date: 06-15-2024



[S/2-4]

# Pattern Provided by: Dannemora Riding & Driving Club

#### **Showmanship Class 9 (14 - 18)**

Show Date: 06-15-2024



[S/2-19]

## Pattern Provided by:

#### Showmanship Class 11 (10 & Under W/T)



[S/WT-11]

## Pattern Provided by:

#### Equitation Class 25 & Class 29 (Pony and 13 & Under)

Show Date: 06-15-2024



[HSE/1-7]

## Pattern Provided by:

#### **Equitation Class 27 & Class 28 (19 & Over and 14 - 18)**

Show Date: 06-15-2024



[HSE/1-8]

## Pattern Provided by:

## **Showmanship Class 10 (13 & Under)**

Show Date: 06-15-2024



[S/1-38]

# Pattern Provided by: Dannemora Riding & Driving Club

#### Green Equitation Class 26 (English riders will trot instead of jog)

Show Date: 06-15-2024



[WH/1-3]

## Pattern Provided by:

Trail Class 30, 31, & 33 (Walk/Trot and Green)

Show Date: 06-15-2024



[T/WT-26]

## Pattern Provided by:

Trail Class 32, 34, and 35 (19 & Over, 14-18, and Pony)

Show Date: 06-15-2024



[T/1-26]

## Pattern Provided by:

#### Ranch Trail Class