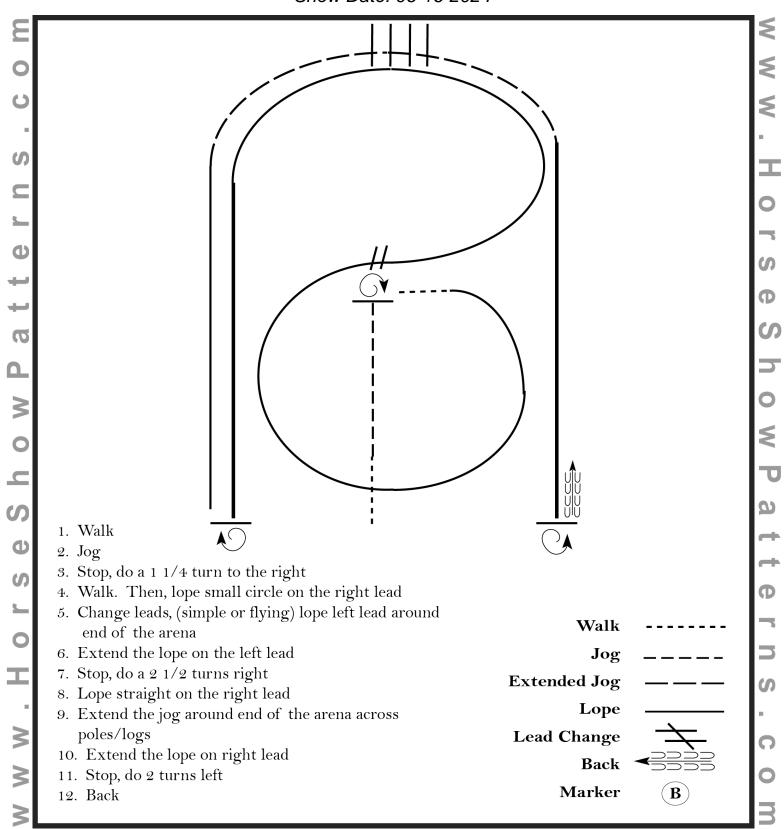

#### Horsemanship Class 67 & 68 (19 & Over and 14 - 18)

Show Date: 06-16-2024

[WH/3-24]

## Pattern Provided by: