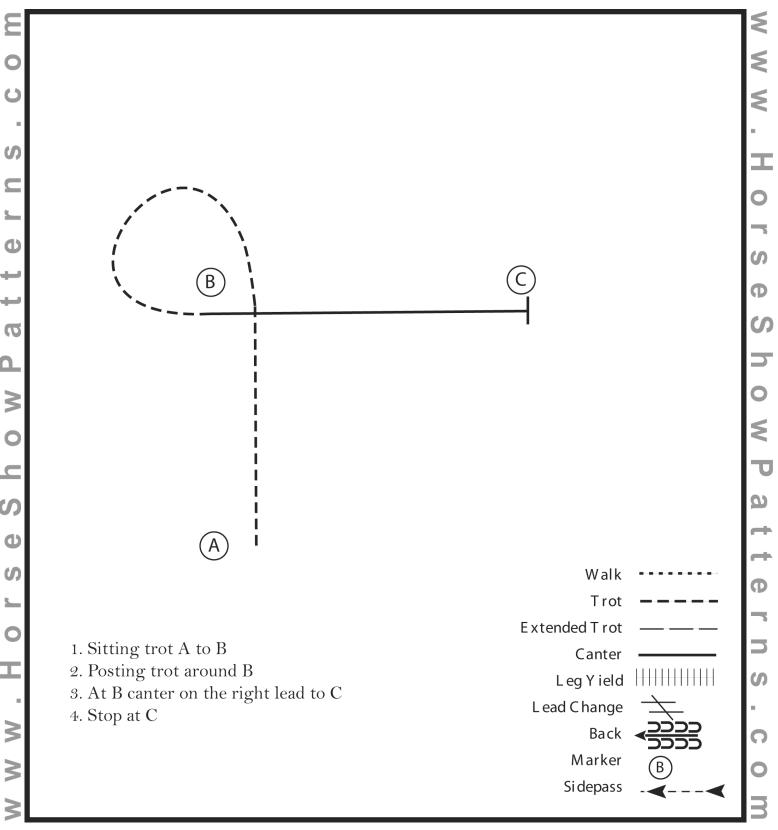

#### Equitation Class 25 & Class 29 (Pony and 13 & Under)

Show Date: 06-15-2024

[HSE/1-7]

## Pattern Provided by: