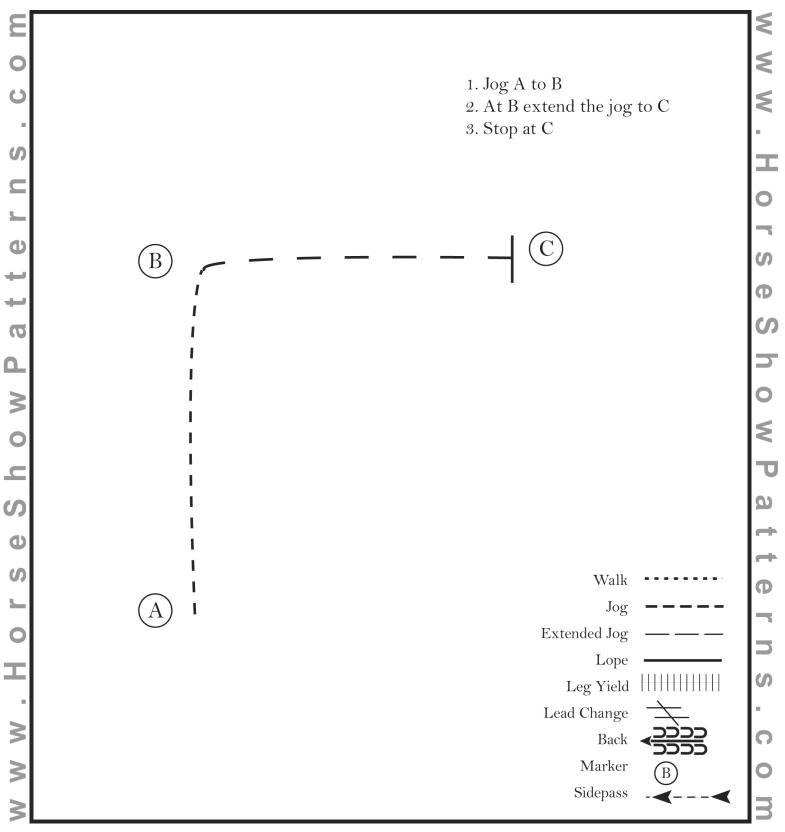

HSE/1-8]

## Pattern Provided by:

## **Showmanship Class 10 (13 & Under)**

Show Date: 06-15-2024



[S/1-38]

# Pattern Provided by: Dannemora Riding & Driving Club

#### Green Equitation Class 26 (English riders will trot instead of jog)

Show Date: 06-15-2024



[WH/1-3]

## Pattern Provided by:

Trail Class 30, 31, & 33 (Walk/Trot and Green)

Show Date: 06-15-2024



[T/WT-26]

## Pattern Provided by:

Trail Class 32, 34, and 35 (19 & Over, 14-18, and Pony)

Show Date: 06-15-2024



[T/1-26]

## Pattern Provided by:

#### Ranch Trail Class 36 & 37 (All ages)

Show Date: 06-15-2024



Pattern Provided by:

Dannemora Riding & Driving Club

©2024 HorseShowPatterns.com. All Rights Reserved.

[RT/2]

#### Leadline Equitation (All riders will WALK the whole pattern)

Show Date: 06-16-2024



[WH/WT-1]

## Pattern Provided by:

#### Horsemanship Class 66 & 69 (Pony and 13 & Under)

Show Date: 06-16-2024



[WH/1-24]

## Pattern Provided by:

#### Horsemanship Class 67 & 68 (19 & Over and 14 - 18)

Show Date: 06-16-2024



[WH/3-24]

## Pattern Provided by:

#### Ranch Pattern Class 73 & 74 (All Ages)

Show Date: 06-16-2024



[RR/6]

## Pattern Provided by: