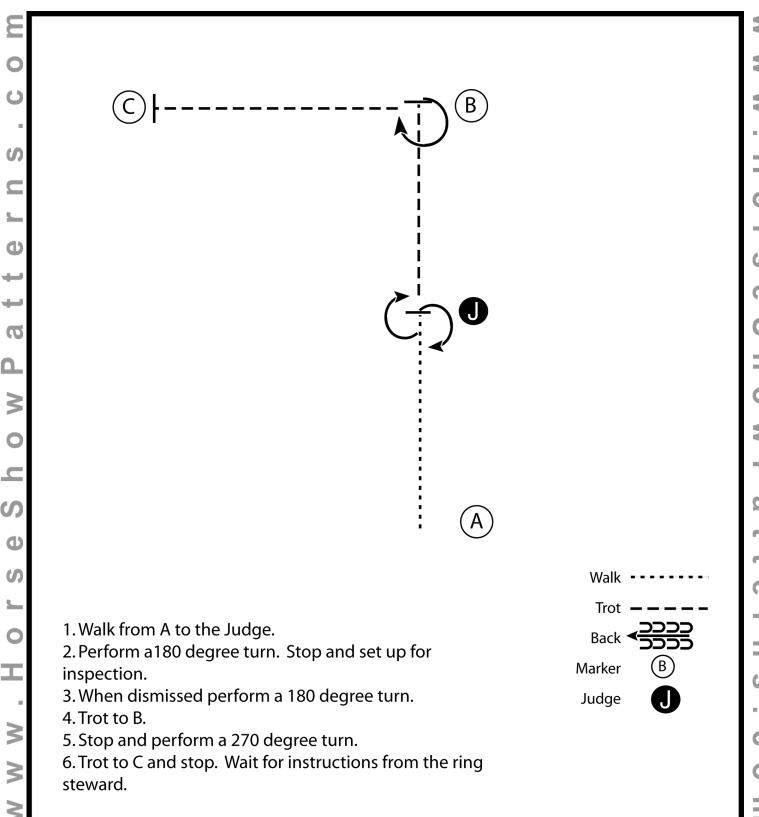

#### **Showmanship Class 9 (14 - 18)**

Show Date: 06-15-2024

[S/2-19]

## Pattern Provided by: