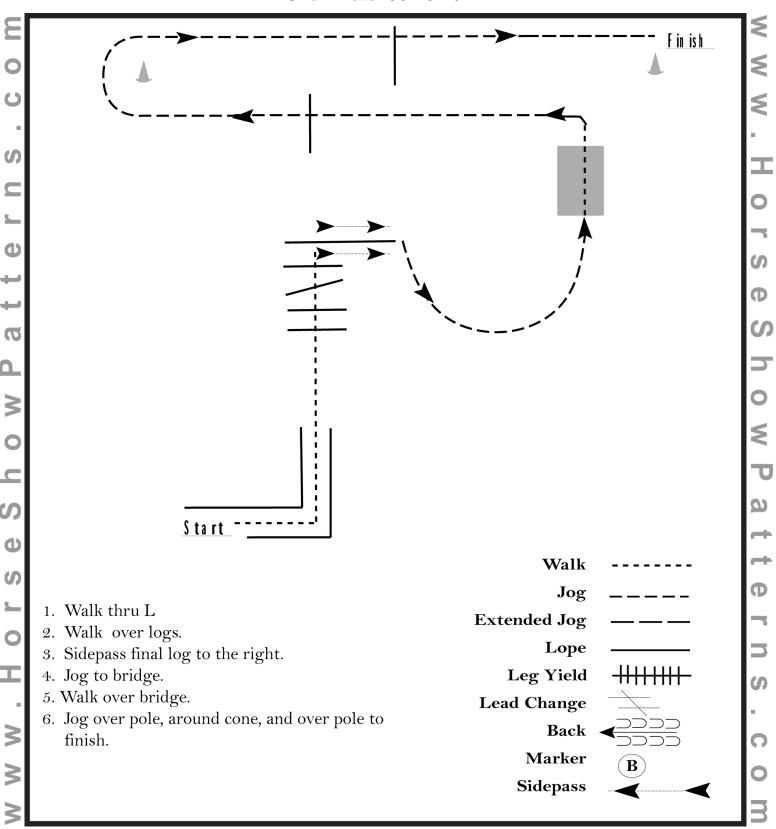

#### Ranch Trail Class 36 & 37 (All ages)

Show Date: 06-15-2024

Pattern Provided by:

Dannemora Riding & Driving Club

©2024 HorseShowPatterns.com. All Rights Reserved.

[RT/2]