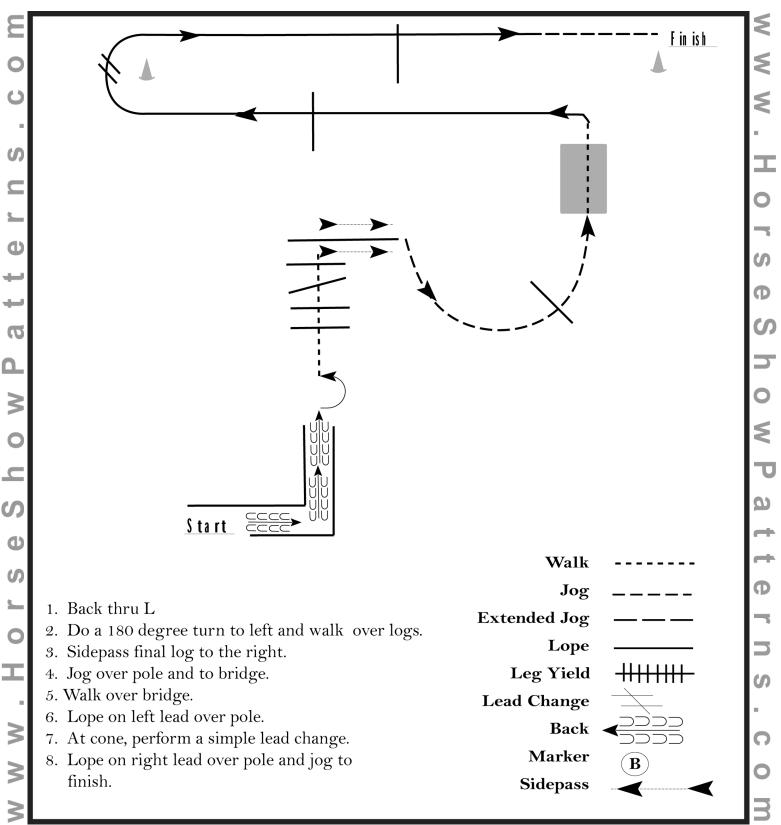

#### Ranch Trail Class 36 & 37 (All ages)

Show Date: 06-15-2024

Pattern Provided by:

Dannemora Riding & Driving Club

©2024 HorseShowPatterns.com. All Rights Reserved.

[RT/2]