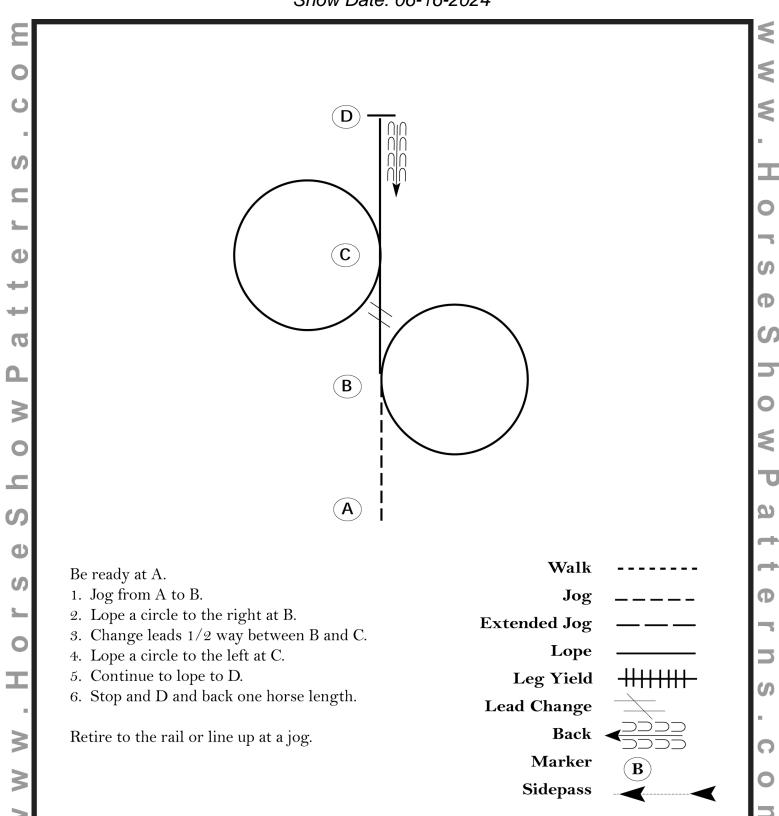

#### **Equitation Class 27 & Class 28 (19 & Over and 14 - 18)**

Show Date: 06-15-2024

[HSE/1-8]

## Pattern Provided by: