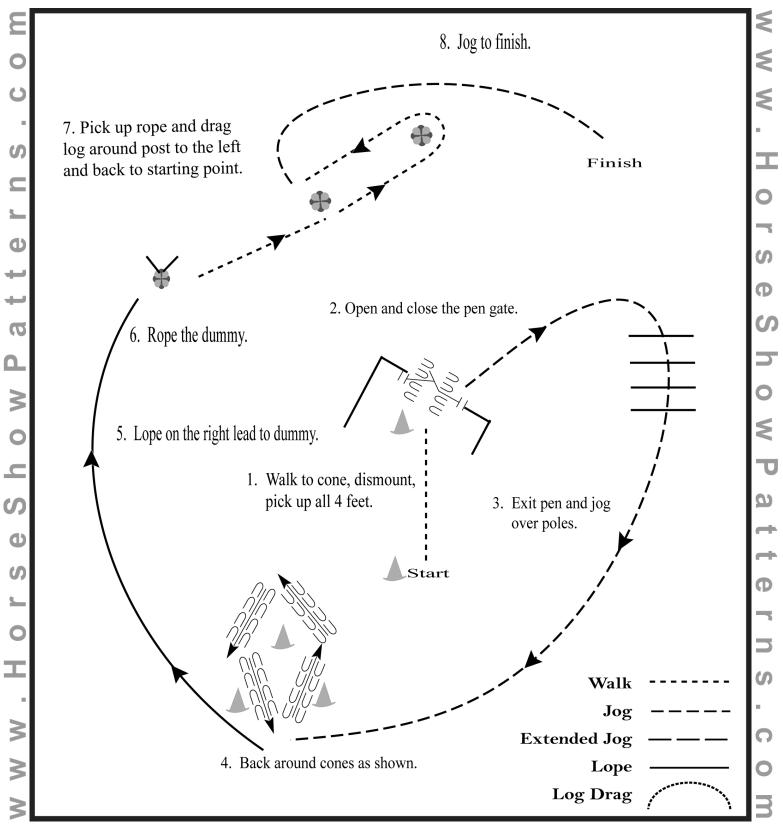

Equitation Class 25 & Class 29 (Pony and 13 & Under)

Show Date: 06-15-2024



[HSE/1-7]

## Pattern Provided by:

#### **Equitation Class 27 & Class 28 (19 & Over and 14 - 18)**

Show Date: 06-15-2024



[HSE/1-8]

## Pattern Provided by:

## **Showmanship Class 10 (13 & Under)**

Show Date: 06-15-2024



[S/1-38]

# Pattern Provided by: Dannemora Riding & Driving Club

#### Green Equitation Class 26 (English riders will trot instead of jog)

Show Date: 06-15-2024



[WH/1-3]

## Pattern Provided by:

Trail Class 30, 31, & 33 (Walk/Trot and Green)

Show Date: 06-15-2024



[T/WT-26]

## Pattern Provided by:

Trail Class 32, 34, and 35 (19 & Over, 14-18, and Pony)

Show Date: 06-15-2024



[T/1-26]

## Pattern Provided by:

#### Ranch Trail Class 36 & 37 (All ages)

Show Date: 06-15-2024



Pattern Provided by:

Dannemora Riding & Driving Club

©2024 HorseShowPatterns.com. All Rights Reserved.

[RT/2]

#### Leadline Equitation (All riders will WALK the whole pattern)

Show Date: 06-16-2024



[WH/WT-1]

## Pattern Provided by:

#### Horsemanship Class 66 & 69 (Pony and 13 & Under)

Show Date: 06-16-2024



[WH/1-24]

## Pattern Provided by:

#### Horsemanship Class 67 & 68 (19 & Over and 14 - 18)

Show Date: 06-16-2024



[WH/3-24]

## Pattern Provided by:

#### Ranch Pattern Class 73 & 74 (All Ages)

Show Date: 06-16-2024



[RR/6]

## Pattern Provided by: