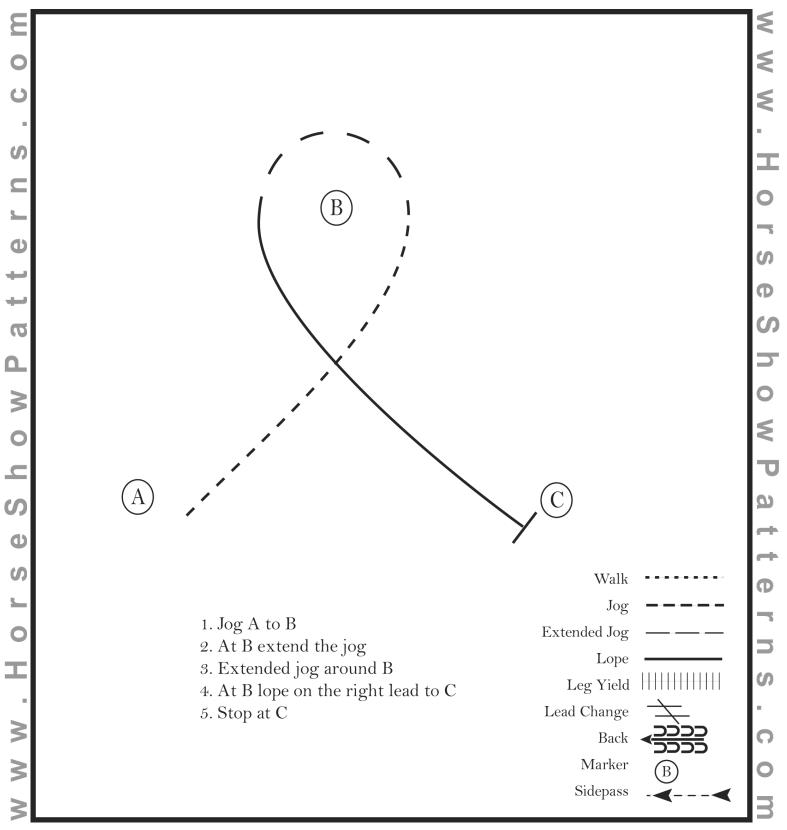

#### Horsemanship Class 67 & 68 (19 & Over and 14 - 18)

Show Date: 06-16-2024

[WH/3-24]

## Pattern Provided by: